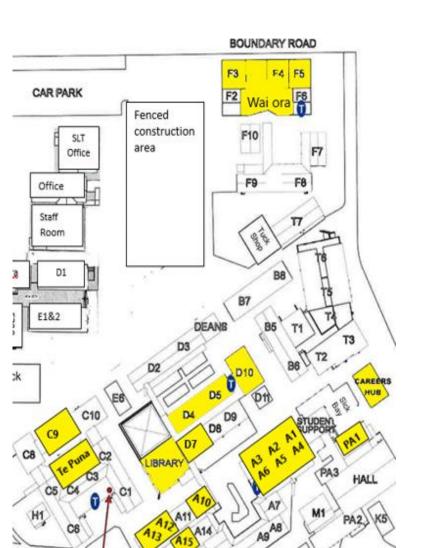

| Wai ora     | Level 2 & 3 NCEA                                                                                                                                                                            |
|-------------|---------------------------------------------------------------------------------------------------------------------------------------------------------------------------------------------|
| Te Puna     | Tertiary Providers                                                                                                                                                                          |
| PA1         | Drama, Music                                                                                                                                                                                |
| A1 to A3    | Social Sciences (incl. Classics, Geography, History,<br>Psychology, Social Studies, Tourism), Media and Print<br>Production; Commerce (incl. Economics, Accounting<br>and Business Studies) |
| A4          | Learning Support, Work and Community Skills                                                                                                                                                 |
| A5, A6      | Languages, (incl. Chinese, French, Japanese, Māori<br>and German)                                                                                                                           |
| A10, A15    | Mathematics                                                                                                                                                                                 |
| A12, A13    | English                                                                                                                                                                                     |
| Library     | Technology incl. Digital Technologies, Food &<br>Nutrition Technology, Engineering Technology, Wood<br>Technology; DVC, Hospitality                                                         |
| D4, 5, 10   | Sciences, Agriculture and Horticulture                                                                                                                                                      |
| D7          | Health and Physical Education, Outdoor Education                                                                                                                                            |
| C9          | Art                                                                                                                                                                                         |
| Careers Hub | Tutors, Careers and Pathways, Employment Skills,<br>Independent Learning Project                                                                                                            |